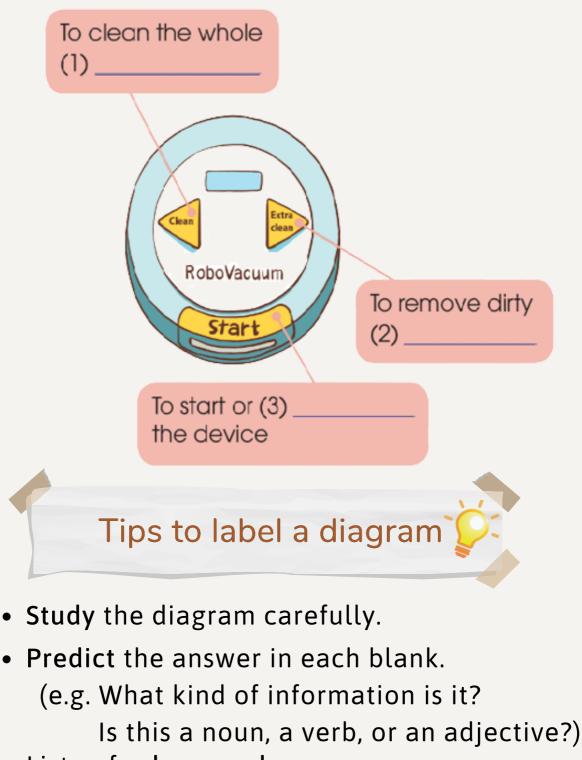

## 1.WHO ARE THE WOMAN AND THE MAN?

- A. Wife and husband
- B. Customer and salesman
- C. Salesman and technician

2. WHERE ARE THEY?

A. At a store B. At home C. On the phones **TASK 2**: Fill in each gap in the diagram with ONE word. You will listen TWICE.