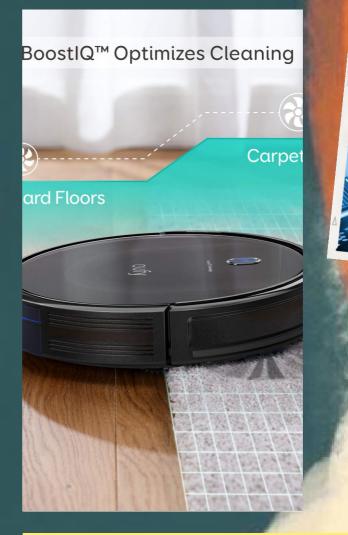

- Listen for key words.
- Double-check your answers.
  (e.g. spelling, grammar, the number of words)

<u>Task 3</u>: Put a tick ( $\checkmark$ ) next to the correct way and a cross (x) next to the wrong way to use RoboVacuum. You will listen TWICE.