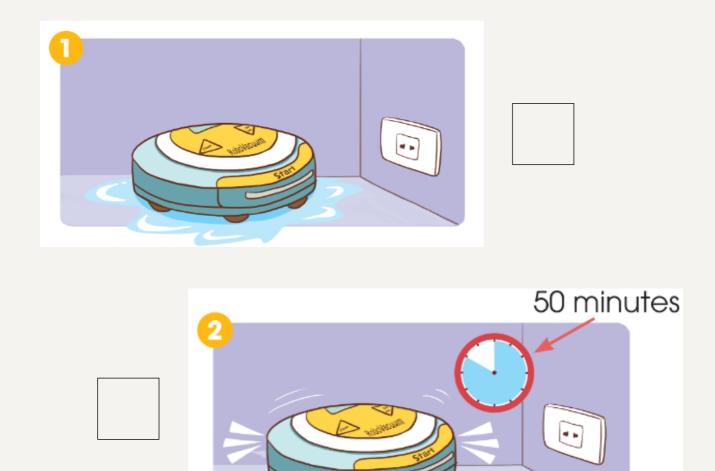

- Listen for key words.
- Double-check your answers.
  (e.g. spelling, grammar, the number of words)

<u>Task 3</u>: Put a tick ( $\checkmark$ ) next to the correct way and a cross (x) next to the wrong way to use RoboVacuum. You will listen TWICE.